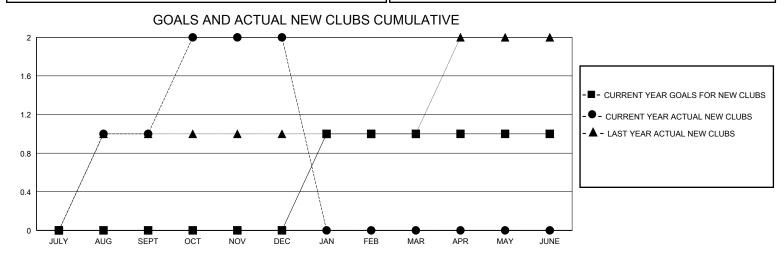

## District 118 R

GMT: LOCATION Republic of Türkiye GMT CA

| OWIT.         |               | LOC         | // (IIIO) (III (Opabilo) | or raining o          |                        |                         | CIVIT Of C                                         |  |
|---------------|---------------|-------------|--------------------------|-----------------------|------------------------|-------------------------|----------------------------------------------------|--|
|               | Club          | os          |                          | Members               |                        |                         |                                                    |  |
|               | RESULTS FOR   | R 2023-2024 |                          | RESULTS FOR 2023-2024 |                        |                         |                                                    |  |
| QUARTER       | NEW CLUB GOAL | NEW CLUBS   | DROPPED CLUBS            | QUARTER MEM           | BER GROWTH NET<br>GOAL | MEMBER GROWTH<br>ACTUAL | DROPPED<br>MEMBERS ACTUAL<br>(including transfers) |  |
| JULY/AUG/SEPT | 0             | 1           | 0                        | JULY/AUG/SEPT         | 5                      | 58                      | 65                                                 |  |
| OCT/NOV/DEC   | 0             | 1           | 0                        | OCT/NOV/DEC           | 5                      | 69                      | 65                                                 |  |
| JAN/FEB/MAR   | 1             | 0           | 0                        | JAN/FEB/MAR           | 10                     | 0                       | 0                                                  |  |
| APR/MAY/JUNE  | 0             | 0           | 0                        | APR/MAY/JUNE          | 5                      | 0                       | 0                                                  |  |