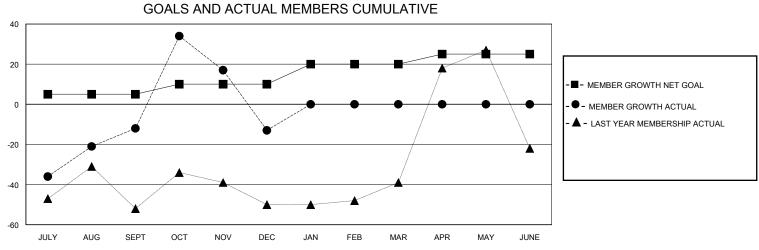

## District 118 R

GMT: LOCATION Republic of Türkiye GMT CA

| OWIT.         |               | LOC         | // (IIIO) (III (Opabilo) | or raining o          |                        |                         | CIVIT Of C                                         |  |
|---------------|---------------|-------------|--------------------------|-----------------------|------------------------|-------------------------|----------------------------------------------------|--|
|               | Club          | os          |                          | Members               |                        |                         |                                                    |  |
|               | RESULTS FOR   | R 2023-2024 |                          | RESULTS FOR 2023-2024 |                        |                         |                                                    |  |
| QUARTER       | NEW CLUB GOAL | NEW CLUBS   | DROPPED CLUBS            | QUARTER MEM           | BER GROWTH NET<br>GOAL | MEMBER GROWTH<br>ACTUAL | DROPPED<br>MEMBERS ACTUAL<br>(including transfers) |  |
| JULY/AUG/SEPT | 0             | 1           | 0                        | JULY/AUG/SEPT         | 5                      | 58                      | 65                                                 |  |
| OCT/NOV/DEC   | 0             | 1           | 0                        | OCT/NOV/DEC           | 5                      | 69                      | 65                                                 |  |
| JAN/FEB/MAR   | 1             | 0           | 0                        | JAN/FEB/MAR           | 10                     | 0                       | 0                                                  |  |
| APR/MAY/JUNE  | 0             | 0           | 0                        | APR/MAY/JUNE          | 5                      | 0                       | 0                                                  |  |